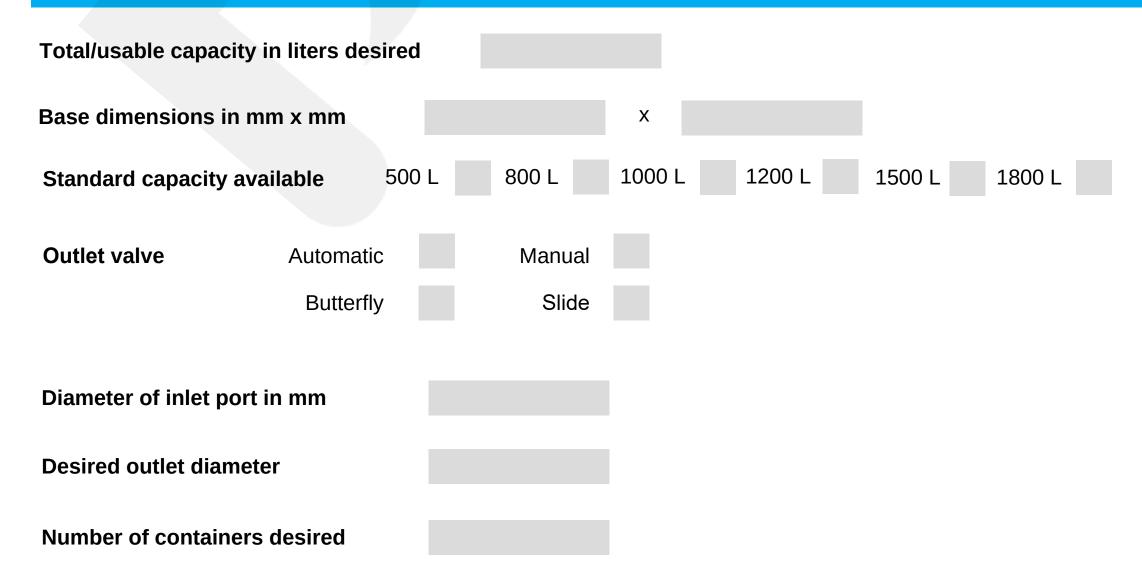

|                   |                   |                        |  |

### **PRODUCT CHARACTERISTICS**

|                                | Product 1 | Product 2 | Product 3 | Product 4 |
|--------------------------------|-----------|-----------|-----------|-----------|
| Designation                    |           |           |           |           |
| Bulk density kg/m <sup>3</sup> |           |           |           |           |
| Particle size                  |           | $\times$  |           |           |

As a general rule, we require as much information as possible concerning the product being handled, preferrably the product data sheets or if not available, at least inform us about the toxicity or ATEX characteristics of the product.

#### **CHARACTERISTICS OF THE CONTAINERS**



## **PROCESS REQUIREMENTS**

| Means of handling       |                                                   |
|-------------------------|---------------------------------------------------|
|                         | Forklift truck Stacker Pallet truck               |
| Dimensions of the forks | s of the handling equipment in mm                 |
|                         | Width Length Thickness                            |
| Flow aid                | Yes* No                                           |
| *If yes, please specify | Pneumatic hammer Pneumatic vibrator Vibro-aerator |
| Stackable container     | Yes* No                                           |
| Upstream equipment: h   | ow is the container filled?                       |
|                         |